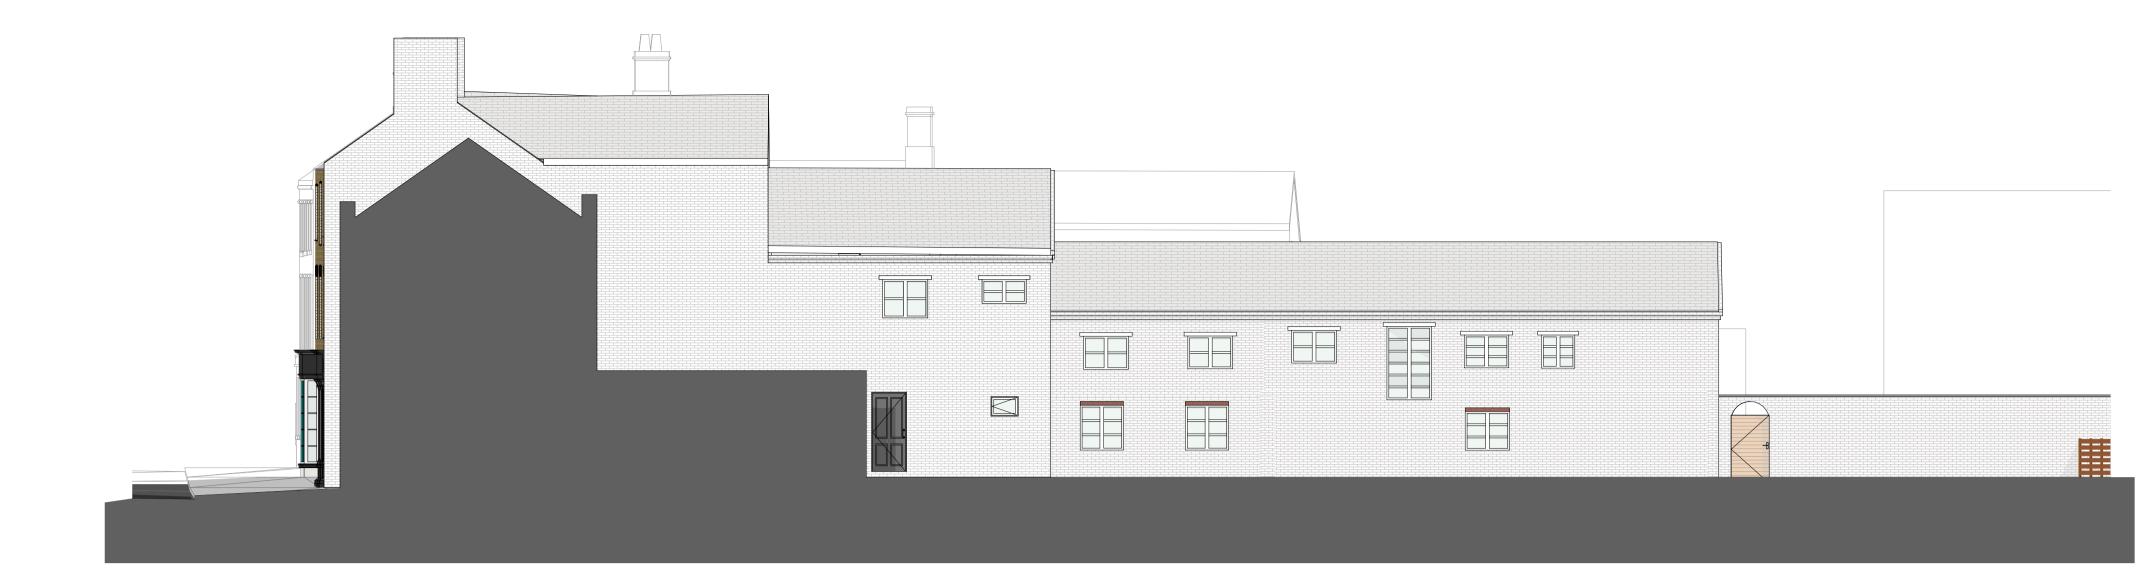

# **E4 Existing Side Elevation** 1:100



# **E5 Existing Courtyard Elevation**



# **E6 Existing Courtyard Elevation**

1:100



base Architecture and Design Ltd W: basearchitecture.co.uk

Shrewsbury Conwy

T: 01743 236400

T: 01244 569008

Chester

| Rev.      | Revision Desc | ription.  |  |
|-----------|---------------|-----------|--|
| Ву.       |               |           |  |
| Chk.      |               |           |  |
| Scale.    |               | Drawn by. |  |
| 1:100 @ A | \1            | JWS       |  |
| Date.     |               | Chk.      |  |
| 14.04.22  |               | JTS       |  |
|           |               | •         |  |

### Project Title

High St, Newport - Picken

#### Client

Beumaris Road Ltd.

# **Drawing Title**

Project No.

**Existing Elevations** 

|