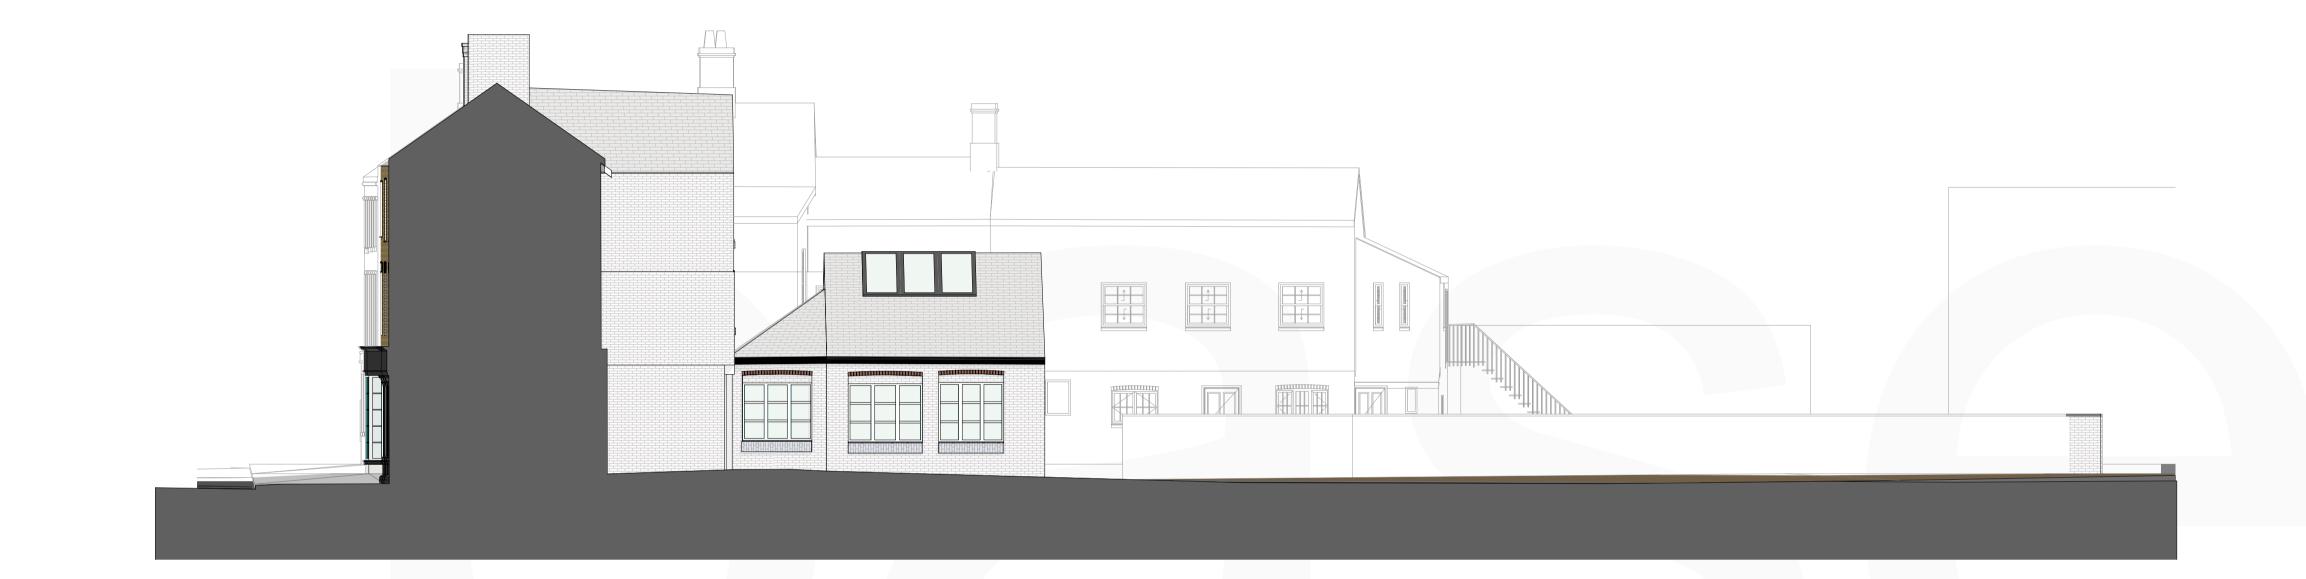

# **E4 Existing Side Elevation** 1:100



# **E5 Existing Courtyard Elevation**



# **E6 Existing Courtyard Elevation**

1:100



base Architecture and Design Ltd W: basearchitecture.co.uk

Shrewsbury Conwy

T: 01743 236400

T: 01244 569008

Chester

| Rev.      | Revision Desc | ription.  |  |
|-----------|---------------|-----------|--|
| Ву.       |               |           |  |
| Chk.      |               |           |  |
| Scale.    |               | Drawn by. |  |
| 1:100 @ A | \1            | JWS       |  |
| Date.     |               | Chk.      |  |
| 14.04.22  |               | JTS       |  |
|           |               | •         |  |

### Project Title

High St, Newport - Picken

#### Client

Beumaris Road Ltd.

# **Drawing Title**

Project No.

**Existing Elevations** 

| This duration is the present of home Augh